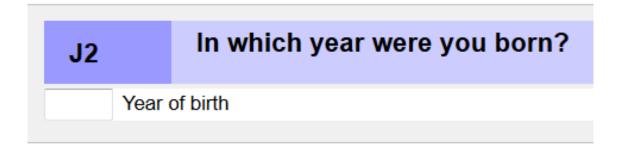

#### Question types – Metric question (ME):

characterizes an open question, in which answers in the form of numbers are to be provided