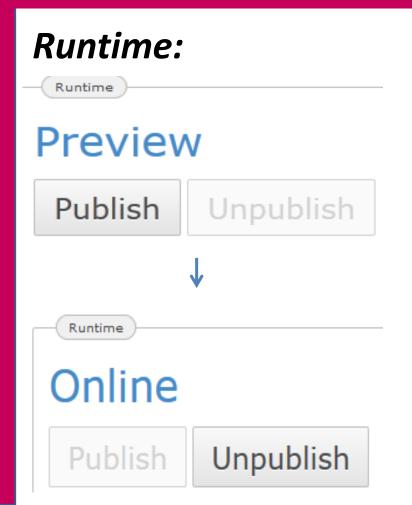

URL Link to the survey instead of PINs

Preview – data will not be stored!

Online – data will be stored!