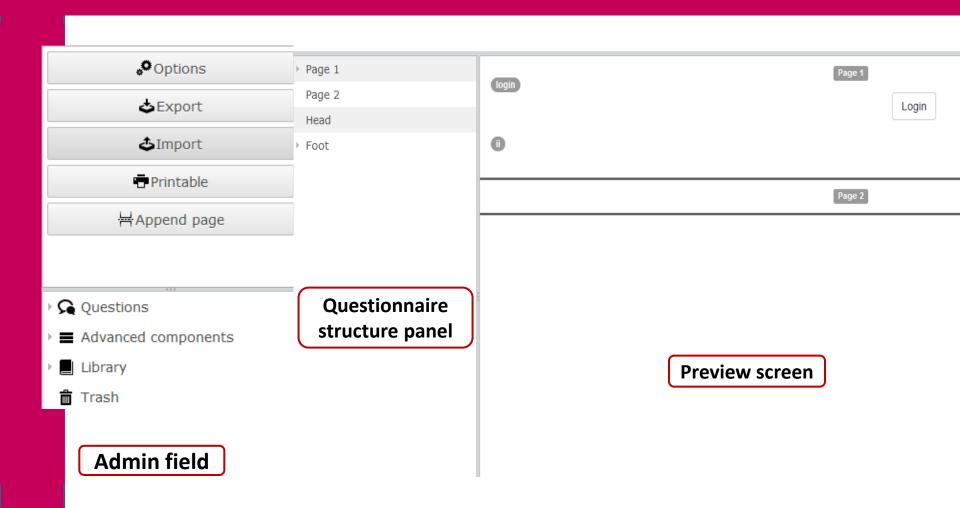

#### Admin field of questionnaire panel:

#### Admin field of questionnaire panel:

Questions

- → All types of questions
- Advanced components
- → Additional elements of questionnaire

▶ Library

→ Save a question for use in other projects

Trash

→ Delete questions, pages, elements