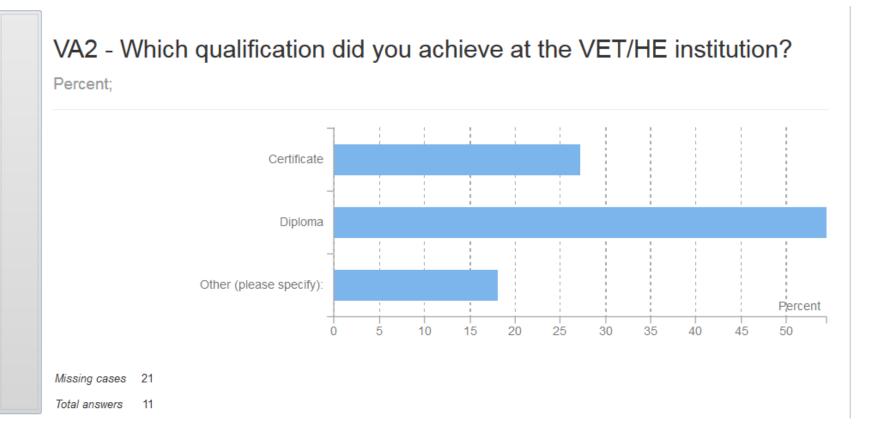

## VA2 - Which qualification did you achieve at the VET/HE institution? Percent:

Certificate

Diploma

Other (please specify):

Missing cases 21

Total answers 1

54,5%

27,3%

18,2%