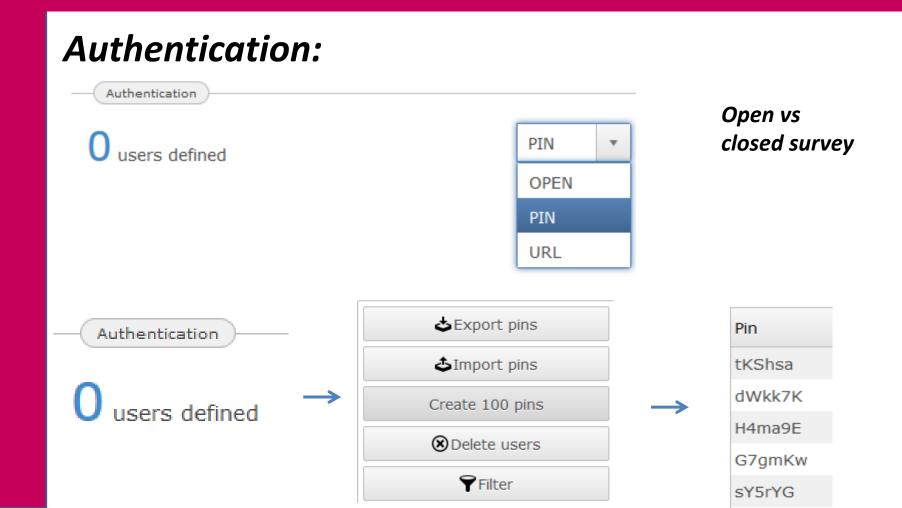

#### **Authentication - URL:**

| Pin    | Info | Answered | URL                                                                        |
|--------|------|----------|----------------------------------------------------------------------------|
| h5SRpG |      | true     | https://survey.eoda.de/qtafi/projects/incher/index.qml2h5SRpG              |
| gVl6zh |      | true     | https://survey.eoda.de/qtafi/projects/incher/index.qml <sup>2</sup> gVl6zh |
| QvRzpH |      | true     | https://survey.eoda.de/qtafi/projects/incher/index.qmlPQvRzpH              |

URL Link to the survey instead of PINs

Preview – data will not be stored!

Online – data will be stored!