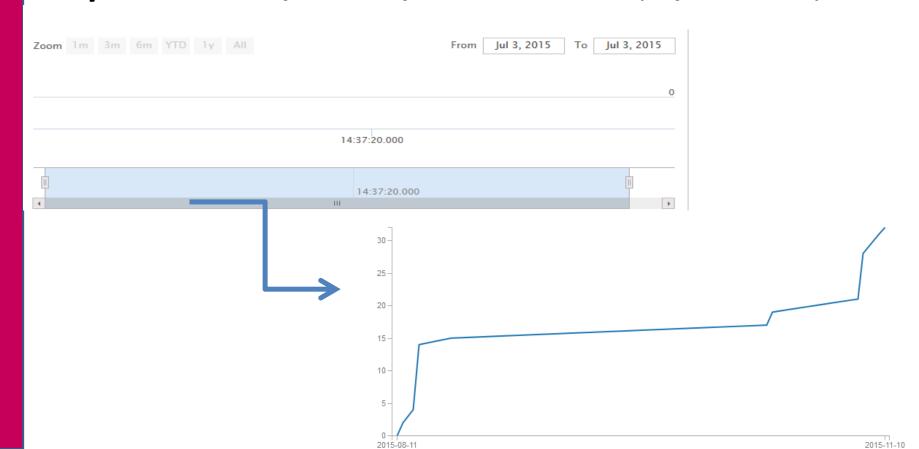

Personal account and admin panel

#### Two kinds of account authorisation:

- ✓ Administrator → access to Admin panel
- ✓ Role within a project → admin, manager, reporter

Account: tamara | Admin panel

Account name: tamara (admin)

Change password

Logout

#### **QTAFI** admin panel

#### Accounts



admin

matthias

etf

test

thuy

martin

katharina

tobias

heiko

tamara

Add account

#### Projects



test

etf

test2

Test1mrm

eoda

martin

arabic

Create project

Remove project

#### **QTAFI** admin panel

#### Admin panel allows:

- Creating a new account
- Editing available account
- Creating a new project
- Assign a new project to a person
- Assign available project to a new person
- Removing available project



**Response rate:** from the first till the last day of the survey





#### Log data:

| logid | sessionid  | originated | request      | query | path         | ip         | incidenttype |
|-------|------------|------------|--------------|-------|--------------|------------|--------------|
| 1     | 2e72069c   | 2015-07-0  |              |       | /qtafi/proje | 217.187.22 | 3            |
| 2     | 9fd44b4f-2 | 2015-08-0  |              |       | /qtafi/proje | 217.187.23 | 3            |
| 3     | 3f83b4f8-4 | 2015-08-0  |              |       | /qtafi/proje | 217.187.23 | 3            |
| 4     | 5d5e85d9   | 2015-08-0  |              |       | /qtafi/proje | 217.187.23 | 3            |
| 5     | 87b15199   | 2015-08-1  |              |       | /qtafi/proje | 217.187.23 | 3            |
| 6     | 87b15199   | 2015-08-1  |              |       | /qtafi/