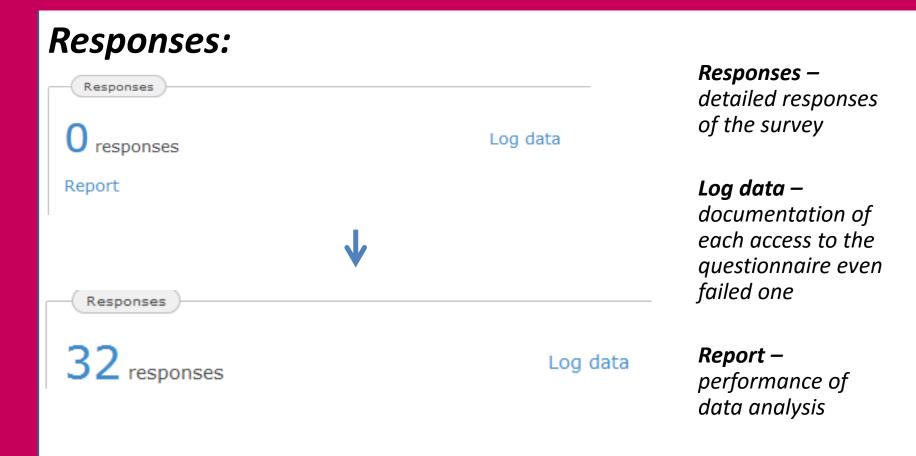

**Log data** – documentation of each access to the questionnaire

#### Responses:

Responses

32 responses

Log data