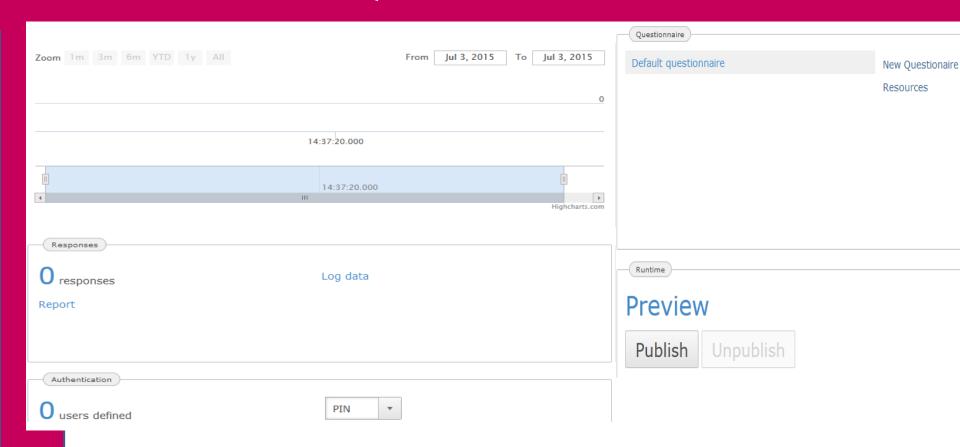

#### Launched application

Home

Home

Account: tamara | Admin panel

Ŷ

Project incher

Status: offline

Responses: 32

#### Responses:

Responses

32 responses

Log data