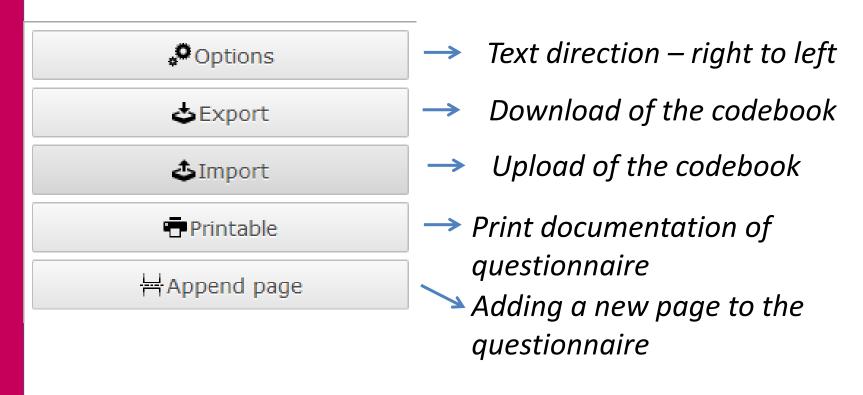

#### **QTAFI** Application

Opening the QTAFI application

Home > Login default

Login default

| Name        |       |
|-------------|-------|
| Password    |       |
| Remember Me | Login |

Login name and Password for launching the application

#### **QTAFI** Application

#### Launched application

Home

Home

Account: tamara | Admin panel

Ŷ

Project incher

Status: offline

Responses: 32

As role: admin

#### **QTAFI** Personal account and admin panel

#### Two kinds of account authorisation:

- ✓ Administrator → access to Admin panel
- ✓ Role within a project → admin, manager, reporter

Account: tamara | Admin panel

Account name: tamara (admin)

Change password

Logout

#### **QTAFI** admin panel

#### Accounts

admin

matthias

etf

test

thuy

martin

katharina

tobias

heiko

tamara

Add account

#### Projects

test

etf

test2

Test1mrm

eoda

martin

arabic

Create project

Remove project

#### Admin panel allows:

- Creating a new account
- Editing available account
- Creating a new project
- Assign a new project to a person
- Assign available project to a new person
- Removing available project